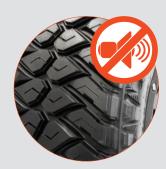

3-Ply sidewall with debri-shield damage-resistant blocks for maximum durability and puncture resistance.

High-tensile nylon cap ply for high speed stability.

Tread block arrangement designed for surprisingly quiet running on road.