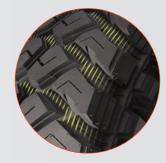

## **ARMOUR PLY**

#### The MT772's secret to extreme durability

Dual-cord casing ply features intertwined reinforcement fibres, dramatically improving casing strength for superior durability and toughness.

| SIZE        | PLY RATING | LOAD / SPEED | TREAD DEPTH (MM) |
|-------------|------------|--------------|------------------|
| 31x10.5R15  | 6PR        | 1090         | 15.5             |
| 32x11.50R15 | 6PR        | 1130         | 15.8             |
| 33x12.50R15 | 6PR        | 1080         | 15.8             |
| 35x12.50R15 | 6PR        | 1130         | 15.8             |
| 245/75R16   | 10PR       | 120/1160     | 15.5             |
|             | 10PR       | 123/1200     | 15.5             |
| 285/75R16   | 10PR       | 126/123Q     | 15.8             |
| 315/75R16   | 10PR       | 127/1240     | 15.8             |
| 265/70R16   | 10PR       | 121/118Q     | 14.6             |
| 265/70R17   | 10PR       | 121/118Q     | 15.5             |
| 285/70R17   | 10PR       | 121/118Q     | 15.8             |
| 305/70R17   | 10PR       | 121/118Q     | 15.8             |
| 265/65R17   | 10PR       | 120/116Q     | 14.6             |
| 275/65R18   | 10PR       | 123/1200     | 15.8             |
| 35x12.50R18 | 10PR       | 123Q         | 15.8             |
| 275/65R20   | 10PR       | 126/123Q     | 15.8             |
| 295/55R20   | 10PR       | 123/1200     | 15.8             |
| 265/50R20   |            | 1110         | 12               |
| 285/50R20   |            | 116Q         | 12.3             |
| 35x12.50R20 | 12PR       | 125Q         | 15.8             |
| 37x13.50R20 | 10PR       | 127Q         | 15.8             |
| 37x13.50R22 | 10PR       | 123Q         | 15.8             |