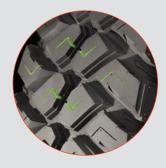

www.maxxistyres.co.nz

Deeply sculpted tread blocks with two-stepped design for maximum off-road traction while retaining a quieter ride.

New off-road tread compound with chemical fillers to resist cutting, tearing, and chunking.

Stair-shaped shoulder block design for increased traction performance.

Siped tread blocks for maximum grip on and off road.

Razor mud and stone ejectors on shoulder groove for extra grip and reduced tyre damage.