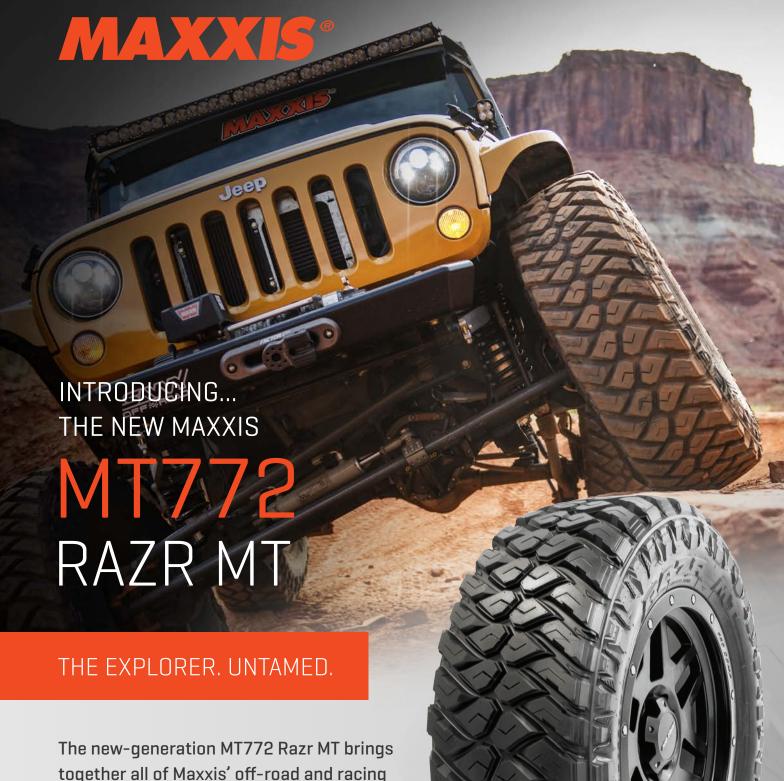

The new-generation MT772 Razr MT brings together all of Maxxis' off-road and racing technology and expertise into a tyre that stands up to every challenge it encounters.

- Maximum offroad traction
- New debri-shield sidewall design
- Maximum tread block tear resistance
- Superior durability and toughness
- Surprisingly quiet on-road running

# MT772 RAZR MT

#### THE EXPLORER. UNTAMED.