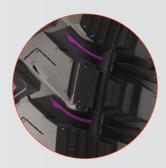

Stair-shaped shoulder block design for increased traction performance.

Siped tread blocks for maximum grip on and off road.

Razor mud and stone ejectors on shoulder groove for extra grip and reduced tyre damage.