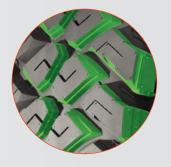

Stair-shaped shoulder block design for increased traction performance.

Siped tread blocks for maximum grip on and off road.

Razor mud and stone ejectors on shoulder groove for extra grip and reduced tyre damage.