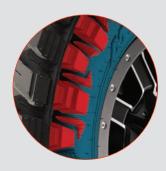

## **ARMOUR PLY**

#### The MT772's secret to extreme durability

Dual-cord casing ply features intertwined reinforcement fibres, dramatically improving casing strength for superior durability and toughness.

| SIZE        | PLY RATING | LOAD / SPEED | TREAD DEPTH (MM) |
|-------------|------------|--------------|------------------|
| 31x10.5R15  | 6PR        | 1090         | 15.5             |
| 32x11.50R15 | 6PR        | 1130         | 15.8             |
| 33x12.50R15 | 6PR        | 1080         | 15.8             |
| 35x12.50R15 | 6PR        | 1130         | 15.8             |
| 245/75R16   | 10PR       | 120/1160     | 15.5             |
|             | 10PR       | 123/1200     | 15.5             |
| 285/75R16   | 10PR       | 126/123Q     | 15.8             |
| 315/75R16   | 10PR       | 127/1240     | 15.8             |
| 265/70R16   | 10PR       | 121/118Q     | 14.6             |
| 265/70R17   | 10PR       | 121/118Q     | 15.5             |
| 285/70R17   | 10PR       | 121/118Q     | 15.8             |
| 305/70R17   | 10PR       | 121/118Q     | 15.8             |
| 265/65R17   | 10PR       | 120/116Q     | 14.6             |
| 275/65R18   | 10PR       | 123/1200     | 15.8             |
| 35x12.50R18 | 10PR       | 123Q         | 15.8             |
| 275/65R20   | 10PR       | 126/123Q     | 15.8             |
| 295/55R20   | 10PR       | 123/1200     | 15.8             |
| 265/50R20   |            | 1110         | 12               |
| 285/50R20   |            | 116Q         | 12.3             |
| 35x12.50R20 | 12PR       | 125Q         | 15.8             |
| 37x13.50R20 | 10PR       | 127Q         | 15.8             |
| 37x13.50R22 | 10PR       | 123Q         | 15.8             |