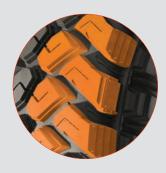

www.maxxistyres.co.nz

Deeply sculpted tread blocks with two-stepped design for maximum off-road traction while retaining a quieter ride.

New off-road tread compound with chemical fillers to resist cutting, tearing, and chunking.