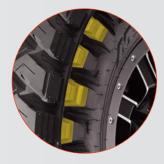

3-Ply sidewall with debri-shield damage-resistant blocks for maximum durability and puncture resistance.

High-tensile nylon cap ply for high speed stability.

Tread block arrangement designed for surprisingly quiet running on road.