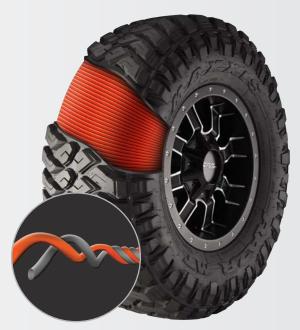

## **ARMOUR PLY**

#### The MT772's secret to extreme durability

Dual-cord casing ply features intertwined reinforcement fibres, dramatically improving casing strength for superior durability and toughness.

| SIZE        | PLY RATING | LOAD / SPEED | TREAD DEPTH (MM) |
|-------------|------------|--------------|------------------|
| 31x10.5R15  | 6PR        | 1090         | 15.5             |
| 32x11.50R15 | 6PR        | 1130         | 15.8             |
| 33x12.50R15 | 6PR        | 1080         | 15.8             |
| 35x12.50R15 | 6PR        | 1130         | 15.8             |
| 245/75R16   | 10PR       | 120/1160     | 15.5             |
|             | 10PR       | 123/1200     | 15.5             |
| 285/75R16   | 10PR       | 126/123Q     | 15.8             |
| 315/75R16   | 10PR       | 127/1240     | 15.8             |
| 265/70R16   | 10PR       | 121/118Q     | 14.6             |
| 265/70R17   | 10PR       | 121/118Q     | 15.5             |
| 285/70R17   | 10PR       | 121/118Q     | 15.8             |
| 305/70R17   | 10PR       | 121/118Q     | 15.8             |
| 265/65R17   | 10PR       | 120/116Q     | 14.6             |
| 275/65R18   | 10PR       | 123/1200     | 15.8             |
| 35x12.50R18 | 10PR       | 123Q         | 15.8             |
| 275/65R20   | 10PR       | 126/123Q     | 15.8             |
| 295/55R20   | 10PR       | 123/1200     | 15.8             |
| 265/50R20   |            | 1110         | 12               |
| 285/50R20   |            | 116Q         | 12.3             |
| 35x12.50R20 | 12PR       | 125Q         | 15.8             |
| 37x13.50R20 | 10PR       | 127Q         | 15.8             |
| 37x13.50R22 | 10PR       | 123Q         | 15.8             |