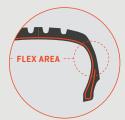

#### Stands up to a more comfortable ride

good wear performance.

New body ply for extra flex and extra rolling comfort, and with the added bonus of reduced tyre weight and therefore improved fuel efficiency.