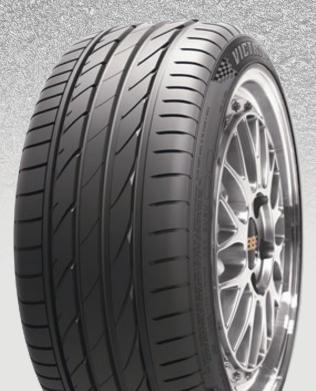

# VS5 VICTRA SPORT

## THE NEW CHAMPION.

K STA

New-generation sports performance tyre, designed for high-speed highway performance and comfort without sacrificing treadwear or durability.

### VS5 THE NEW CHAMPION.