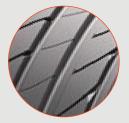

### Stops faster, wears slower

3D chamfers on the tread blocks to reduce tread roll-in and prevent tread deformation under braking, for faster stopping and slower wear.

WWW.MAXXISTYRES.CO.NZ